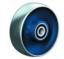

# Product data sheet Swivel castor QD 125 CIB Extra Heavy Duty Series QD - Wheel Q

# -30 °C - +80 °C



### Wheel



Casted iron wheel, painted, round machined tread

#### Fork



Pressed steel welded construction, with axial ball bearing and tapered roller bearing, dust protection ring, very strong integrated Kingpin, grease nipple, wheel axle with self-locking nut finish: zinc plated

| Swivel castor                                           | Wheel- $\varnothing$ A x width B mm: 125x41 |
|---------------------------------------------------------|---------------------------------------------|
| Load Capacity kg:                                       | 630                                         |
| Load capacity tested according to EN 12530 and EN 12527 |                                             |
| Overall height H mm:                                    | 177