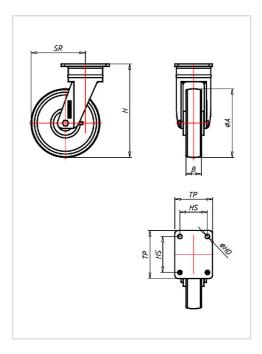

| Swivel castor                                           | Wheel- $\varnothing$ A x width B mm: 125x41 |
|---------------------------------------------------------|---------------------------------------------|
| Load Capacity kg:                                       | 630                                         |
| Load capacity tested according to EN 12530 and EN 12527 |                                             |
| Overall height H mm:                                    | 177                                         |
| Dimension of top plate TP                               | 150x110                                     |
| mm:                                                     |                                             |
| Hole spacing HS mm:                                     | 105x80/121x59                               |
| Hole-Ø HD mm:                                           | 12,5                                        |
| Swivel radius SR mm:                                    | 110                                         |
| Wheel bearing:                                          | Roller bearing                              |
|                                                         |                                             |