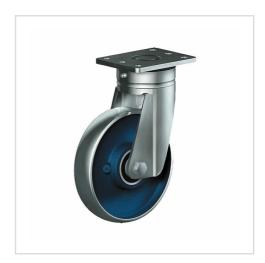

# Product data sheet Swivel castor QD 125 CIB Extra Heavy Duty Series QD - Wheel Q

### Wheel

Casted iron wheel, painted, round machined tread

#### Fork

Pressed steel welded construction, with axial ball bearing and tapered roller bearing, dust protection ring, very strong integrated Kingpin, grease nipple, wheel axle with self-locking nut finish: zinc plated

| Swivel castor                                           | Wheel- $\varnothing$ A x width B mm: 125x41 |
|---------------------------------------------------------|---------------------------------------------|
| Load Capacity kg:                                       | 630                                         |
| Load capacity tested according to EN 12530 and EN 12527 |                                             |
| Overall height H mm:                                    | 177                                         |
| Dimension of top plate TP                               | 150x110                                     |
| mm:                                                     |                                             |
| Hole spacing HS mm:                                     | 105x80/121x59                               |
| Hole-Ø HD mm:                                           | 12,5                                        |
| Swivel radius SR mm:                                    | 110                                         |
| Wheel bearing:                                          | Roller bearing                              |
|                                                         |                                             |